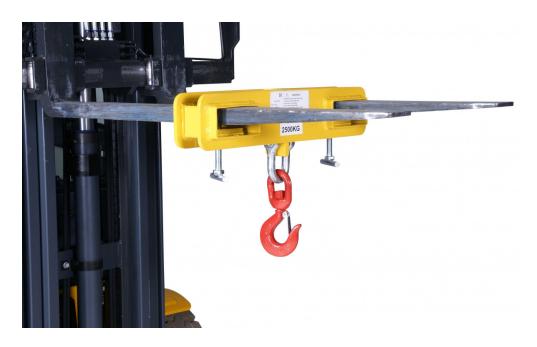

## MK25, Fork hook, 2,5 Ton

Article no: 1221046042

Strong lifting blocks for truck forks. Quickly transforms a fork mover into a mobile crane. Adjustable along the length of the forks. Attaches to the forks with a screw handle. The hook is fixed and equipped with a catch.

• -Max. fork dimension: 145x60 mm

| Inner/other dimensions LxWxH (mm): | -Fork tunnels (WxH): 160x80 mm -Distance between fork tunnels (inner edges): 290 mm -Total width over fork tunnels (outer edges): 610 mm -Opening width, hook: 34 mm |
|------------------------------------|----------------------------------------------------------------------------------------------------------------------------------------------------------------------|
| Color:                             | Yellow (RAL 1006)/Red hook (RAL 3020)                                                                                                                                |
| Material:                          | Steel                                                                                                                                                                |