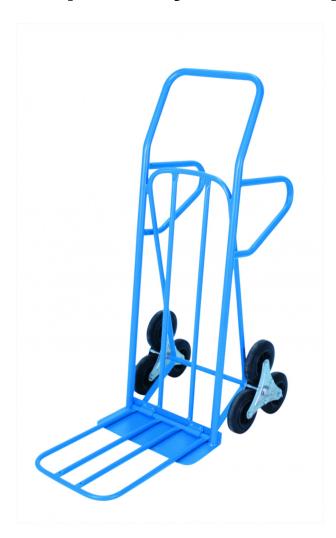

## Step trolley with toe plate, 200 kg

Article no: 1910057140

Strong and robust step truck with a toe plate and a loading platform.

| Inner/other dimensions LxWxH (mm):      | -Foldable load plate (LxW): 350x500 mm -Fixed load plate (LxW): 145x425 mm -Distance between wheels, axle to axle (c/c): 180 mm -Distance between wheel mount hub and wheel axles (c/c): 105 mm |
|-----------------------------------------|-------------------------------------------------------------------------------------------------------------------------------------------------------------------------------------------------|
| Color:                                  | Blue (RAL 5005)                                                                                                                                                                                 |
| Material:                               | Steel                                                                                                                                                                                           |
| Wheel data (Standard-/Steering wheels): | -Material: solid rubber<br>-Measurements: 150 mm diameter                                                                                                                                       |