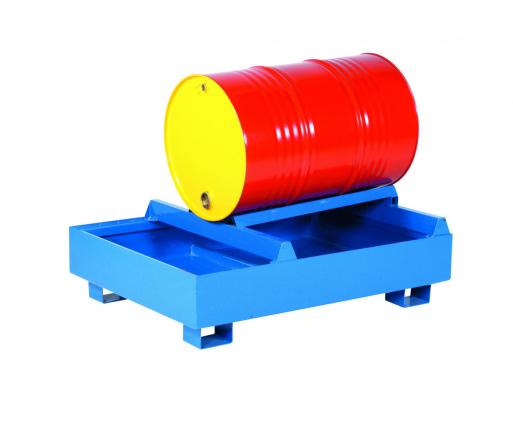

## 1 drum, lying

## Article no: 2311021010

Drum pallet for one lying drum. Handled with hand truck, stacker or forklift.

• -Suitable for one drum

| Inner/other dimensions LxWxH<br>(mm):       | -Volume: 260 liters<br>-Hole pattern for wheel mounting: 80 x 105 mm, 4 holes, 12<br>mm diameter                               |
|---------------------------------------------|--------------------------------------------------------------------------------------------------------------------------------|
| Color:                                      | Blue (RAL 5019)                                                                                                                |
| Material:                                   | Steel                                                                                                                          |
| Wheel data (Standard-<br>/Steering wheels): | -OPTIONAL: Wheel set: 2 fixed wheels & 2 castors, choose between nylon 150 mm (art.no. 19030) or rubber 160 mm (art.no. 19031) |