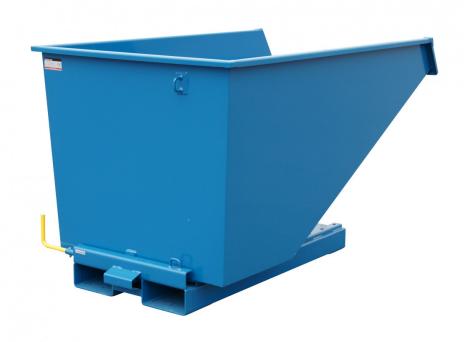

## T11, TIPPO HD 1100 L.

Article no: 2015141100

A major tipping container for emptying heavier waste, 3mm plate and strengthened strategic places.

- -Optional: safety chain 2011010933
- -Powder coated blue (RAL 5019) as standard, can be special ordered in customized colors.

| Inner/other dimensions LxWxH (mm): | -Volume: 1,1 m3/1030 liters -Front edge immersion: 160 mm -Fork tunnels: 220 mm width, 110 mm height -Distance between fork tunnels (inner edges): 160 mm -Total width over fork tunnels (outer edges): 615 mm -Hole pattern for wheel mounting: 80 x 105 mm, 4 holes, 12 mm diameter |
|------------------------------------|---------------------------------------------------------------------------------------------------------------------------------------------------------------------------------------------------------------------------------------------------------------------------------------|
| Color:                             | Blue (RAL 5019)                                                                                                                                                                                                                                                                       |
| Material:                          | Steel plate, 3 mm                                                                                                                                                                                                                                                                     |