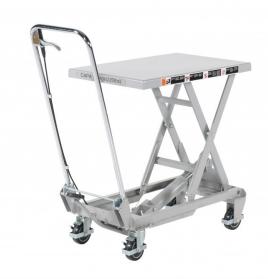

## **ALT10 Aluminium Lift table 100 kg**

Article no: 1860055010

Collapsible lift table in aluminium. Easy to transport and store due to the light weight and the small volume when collapsed. Equipped with two braked wheels for increased safety.

• -Made of aluminium

• -Cycles to max height: 22

| Inner/other dimensions LxWxH (mm):      | -Load surface (LxW): 700x450 mm<br>-Lift height: 265 mm min, 755 mm max.                      |
|-----------------------------------------|-----------------------------------------------------------------------------------------------|
| Color:                                  | Metal                                                                                         |
| Material:                               | Aluminium/Polyurethane wheels                                                                 |
| Wheel data (Standard-/Steering wheels): | -Two fixed wheels and two castors with brakes<br>-Diameter: 100 mm<br>-Material: polyurethane |