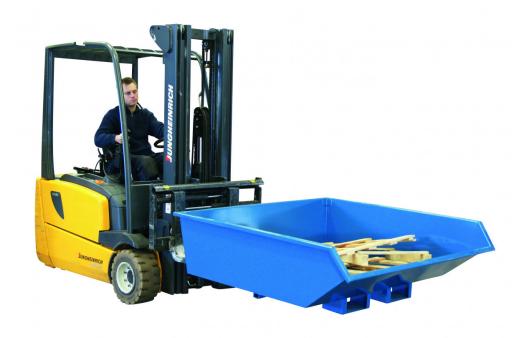

## TLB 55, TIPPO low 550 I.

Article no: 2013013055

Low containers are suitable for use in workstations where the height plays a role. They facilitate the handling of waste, sawdust, wood, splinters, etc. Built-in fork locking for safe handling.

• -Optional: safety chain 2011010930

| Inner/other dimensions LxWxH (mm): | -Volume: 550 liters -Fork tunnels, width: 265 mm, height: 95 mm -Distance between fork tunnels (inner edges): 150 mm -Total width over fork tunnels (outer edges): 705 mm -Hole pattern for wheel mounting: 80 x 105 mm, 4 holes, 12 mm diameter |
|------------------------------------|--------------------------------------------------------------------------------------------------------------------------------------------------------------------------------------------------------------------------------------------------|
| Color:                             | Blue (RAL 5019)                                                                                                                                                                                                                                  |
| Material:                          | Steel                                                                                                                                                                                                                                            |